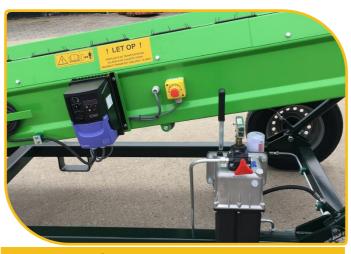

## **General options**

- Van de Graaf brand drum motor instead of a one-speed gear motor
- Belt with curved, full-width flights (instead of standard chevron belt)
- Two-speed motor
- Variable-frequency drive
- Hydraulic power unit with valve block
- Main wheels that can turn perpendicular to conveyor
- Sprayed in different colour
- Mechanical infeed height adjustment (50 cm)
- 2x swivel castors, industrial type

**Option:** mechanical infeed height adjustment

**Option:** variable-frequency drive, sprayed in a different colour

**Option:** hydraulic power unit with valve block, sprayed in a different colour

**Option:** belt with curved, full-width flights (instead of standard chevron belt)