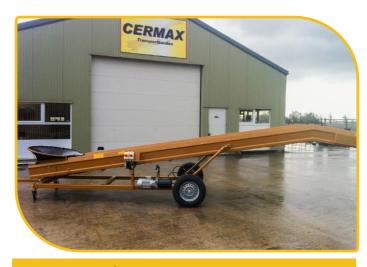

# **B-class conveyor**

The B-class line is Cermax's basic belt conveyor. This conveyor can be used for anything, thanks to its simple operation and robust frame. This conveyor has a high chevron as standard, and is height adjustable through the use of two lift cylinders and a hand-operated pump. The belt motor has one speed and is supplied as standard with a 10 metre long cable with a phase change plug.

#### **Features**

- Large capacity / competitively priced
- Rubber chevron belt with high flights
- Plug&play
- Large, robust infeed hopper
- Available with 65 or 80 cm width
- Simple construction
- With or without angled end
- Hydraulic height adjustment with hand-operated pump
- One speed; 50 m/min gear motor
- Two-component paint