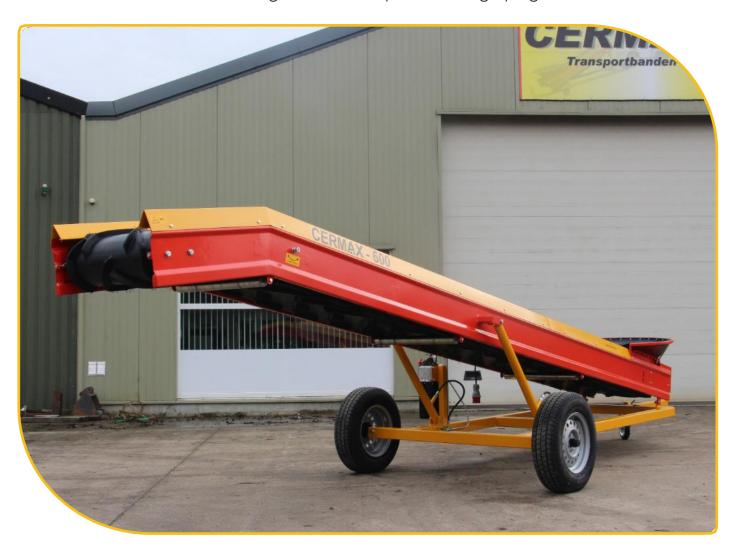

# **B-class conveyor**

The B-class line is Cermax's basic belt conveyor. This conveyor can be used for anything, thanks to its simple operation and robust frame. This conveyor has a high chevron as standard, and is height adjustable through the use of two lift cylinders and a hand-operated pump. The belt motor has one speed and is supplied as standard with a 10 metre long cable with a phase change plug.

#### **Features**

- Large capacity / competitively priced
- Rubber chevron belt with high flights
- Plug&play
- Large, robust infeed hopper
- Available with 65 or 80 cm width
- Simple construction
- With or without angled end
- Hydraulic height adjustment with hand-operated pump
- One speed; 50 m/min gear motor
- Two-component paint