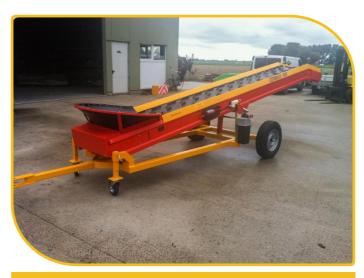

# **B-class conveyor**

The B-class line is Cermax's basic belt conveyor. This conveyor can be used for anything, thanks to its simple operation and robust frame. This conveyor has a high chevron as standard, and is height adjustable through the use of two lift cylinders and a hand-operated pump. The belt motor has one speed and is supplied as standard with a 10 metre long cable with a phase change plug.

#### **Features**

- Large capacity / competitively priced
- Rubber chevron belt with high flights
- Plug&play
- Large, robust infeed hopper
- Available with 65 or 80 cm width
- Simple construction
- With or without angled end
- Hydraulic height adjustment with hand-operated pump
- One speed; 50 m/min gear motor
- Two-component paint