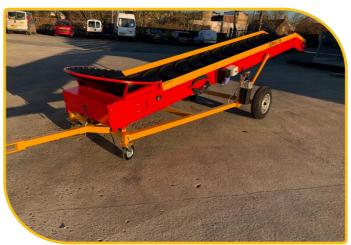

**Option:** mechanical infeed height adjustment

**Option:** variable-frequency drive, sprayed in a different colour

**Option:** hydraulic power unit with valve block, sprayed in a different colour

**Option:** belt with curved, full-width flights (instead of standard chevron belt)